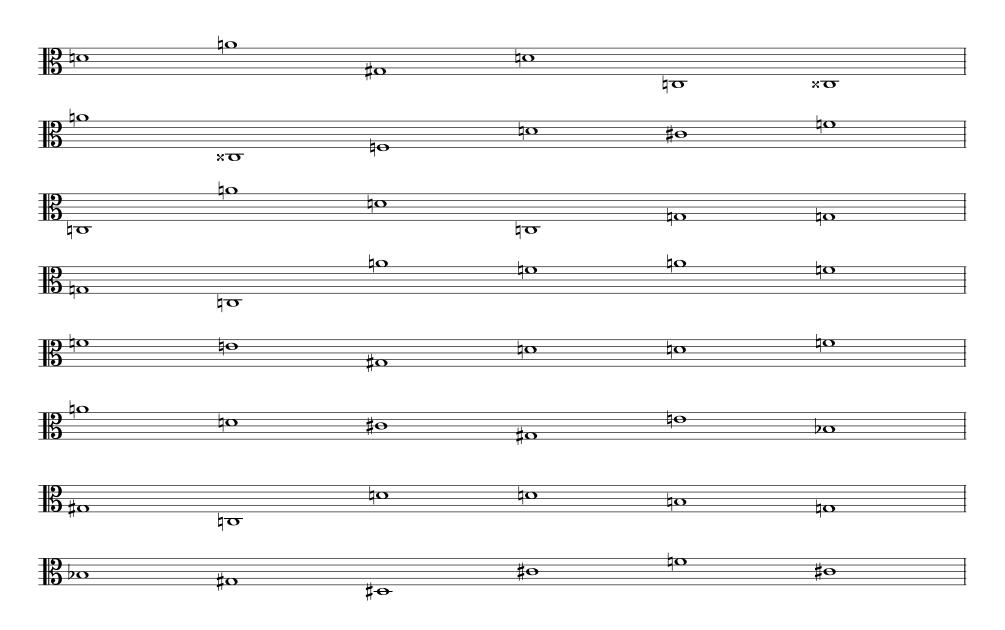

## **General Considerations:**

**Open Duration** 

Always quiet

Start anywhere, on any page, but always move adjacently: vertically, horizontally, or diagonally

In any octave

Harmonics are okay

Always non-vibrato

One tone very long rather soft almost faint in searching becomes two tones

Searching for a path to become two Searching: looking, seeking Always curious Always adventurous

When the path ends, this is place for starting over