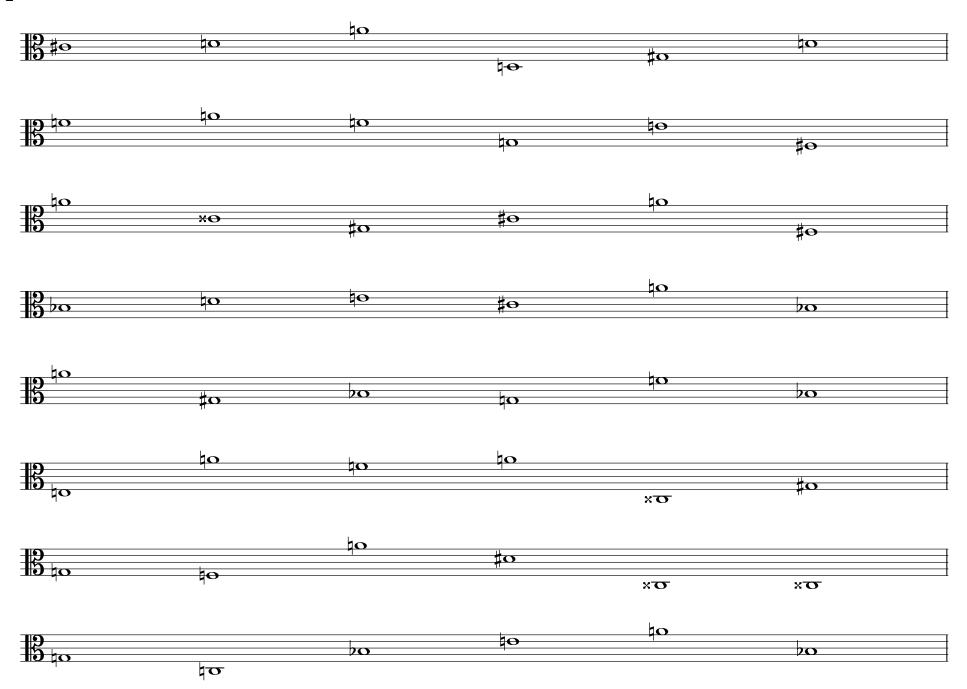

## **General Considerations:**

**Open Duration** 

Always quiet

Start anywhere, on any page, but always move adjacently: vertically, horizontally, or diagonally

In any octave

Harmonics are okay

Always non-vibrato

One tone very long rather soft almost faint in searching becomes two tones

Searching for a path to become two Searching: looking, seeking Always curious Always adventurous

When the path ends, this is place for starting over