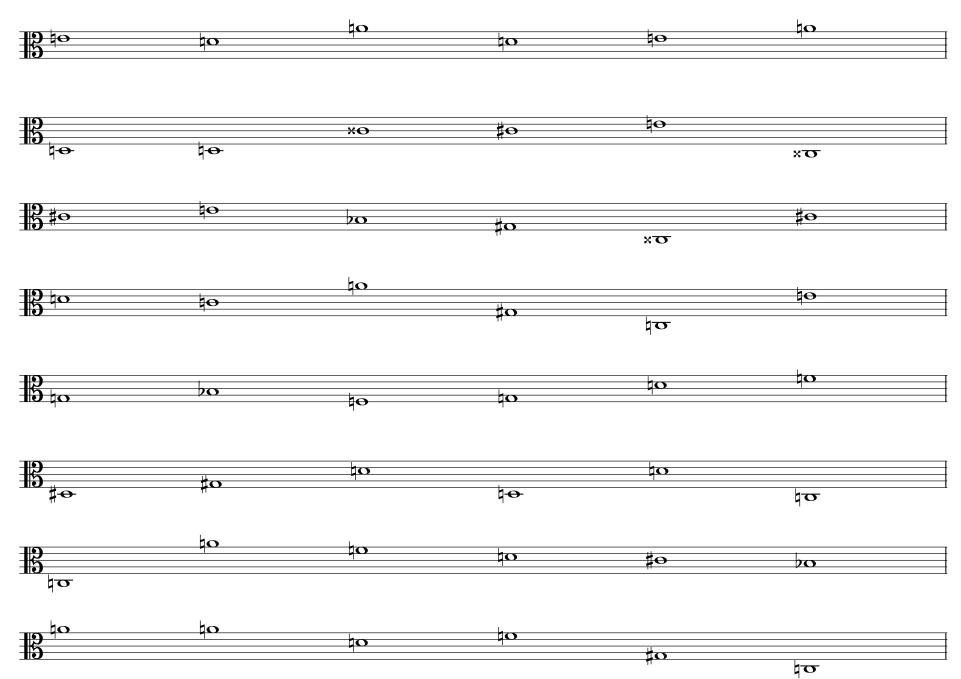

## **General Considerations:**

**Open Duration** 

Always quiet

Start anywhere, on any page, but always move adjacently: vertically, horizontally, or diagonally

In any octave

Harmonics are okay

Always non-vibrato

One tone very long rather soft almost faint in searching becomes two tones

Searching for a path to become two Searching: looking, seeking Always curious Always adventurous

When the path ends, this is place for starting over

Silence

Becoming one tone again

Kory Reeder kory.reeder@gmail.com www.koryreeder.com